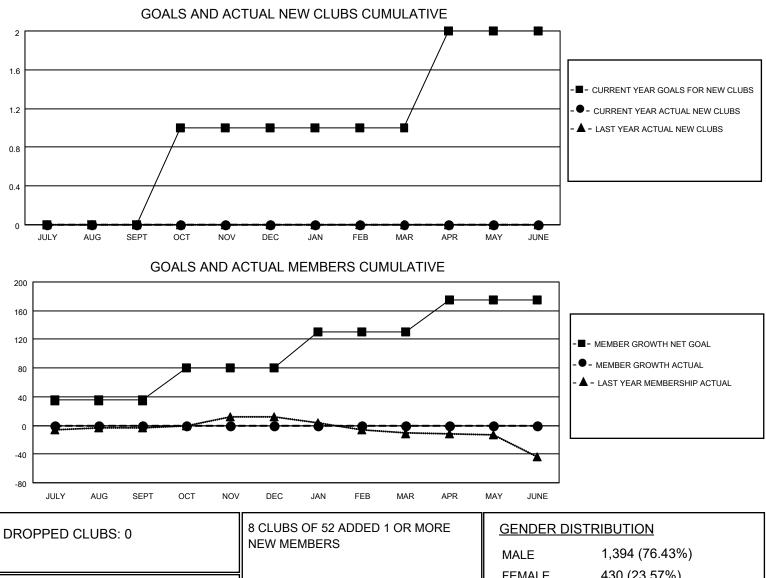

## LOCATION WISCONSIN

District 27 A1

Results as of: 7/31/2020

| Clubs                 |               |           |               | Members               |                        |                         |                                                    |
|-----------------------|---------------|-----------|---------------|-----------------------|------------------------|-------------------------|----------------------------------------------------|
| RESULTS FOR 2020-2021 |               |           |               | RESULTS FOR 2020-2021 |                        |                         |                                                    |
| QUARTER               | NEW CLUB GOAL | NEW CLUBS | DROPPED CLUBS | QUARTER MEME          | BER GROWTH NET<br>GOAL | MEMBER GROWTH<br>ACTUAL | DROPPED<br>MEMBERS ACTUAL<br>(including transfers) |
| JULY/AUG/SEPT         | 0             | 0         | 0             | JULY/AUG/SEPT         | 35                     | 16                      | 12                                                 |
| OCT/NOV/DEC           | 1             | 0         | 0             | OCT/NOV/DEC           | 45                     | 0                       | 0                                                  |
| JAN/FEB/MAR           | 0             | 0         | 0             | JAN/FEB/MAR           | 50                     | 0                       | 0                                                  |
| APR/MAY/JUNE          | 1             | 0         | 0             | APR/MAY/JUNE          | 45                     | 0                       | 0                                                  |

| DROPPED MEMBERS |    |                           | FEMALE 430 (23.57%)                |     |
|-----------------|----|---------------------------|------------------------------------|-----|
| DECEASED        | 1  | CLICK HERE FOR CUMULATIVE | TOTAL FAMILY UNIT MEMBERS          | 333 |
| CLUB CANCELLED  | 0  | MEMBERSHIP DATA           |                                    | 177 |
| OTHER           | 11 |                           | FAMILY MEMBERS PAYING HALF<br>DUES | 177 |
| TOTAL           | 12 |                           |                                    |     |